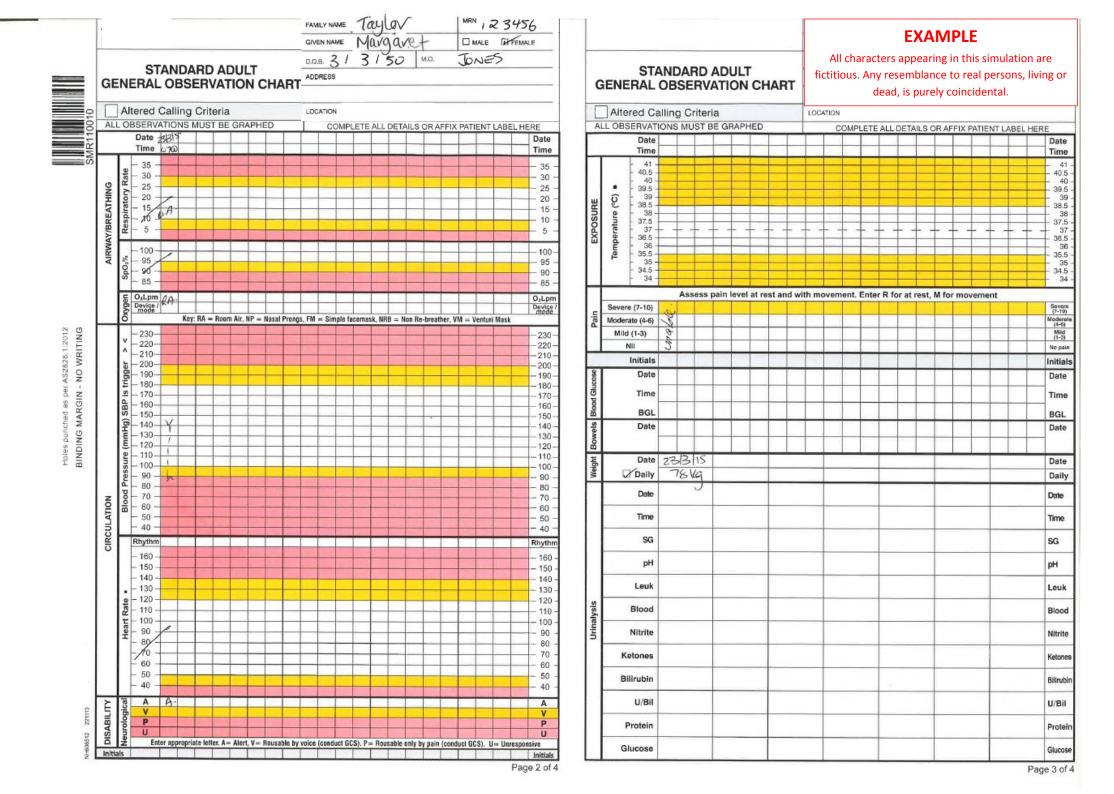

GRESS / CLINICAL** SMR05000 NOTES LOCATION COMPLETE ALL DETAILS OR AFFIX PATIENT LABEL HERE Note: All entries must be legible, written in black pen and include the health care provider's Date and Time (use 24 hr clock) printed name, designation and signature. 3/15 Admission 22 ED 65 admith 40 2 curren UT Hr Mppl temp LOGO NO YOATTU av BINDING MARGIN - NO WRITING 10 laomia pairmen SIGHT iM eron NKA PROGRESS / CLINICAL NOTES muttidisciplinan lan admi Nonen. ones. э admission 02/3/15 reamed h ward. Nurses: 60 time + 0700 d. diso 00 aDai/S COL bornan æakir nguage in al мO ai nursing **q**() emaini une sino thes ng á 65 passort (ADANK SMR050.001 161109 NH808513

Holes purished as per AS2828-1999



Check if patient has another Medication Chart

Check if patient has another Medication Chart

2