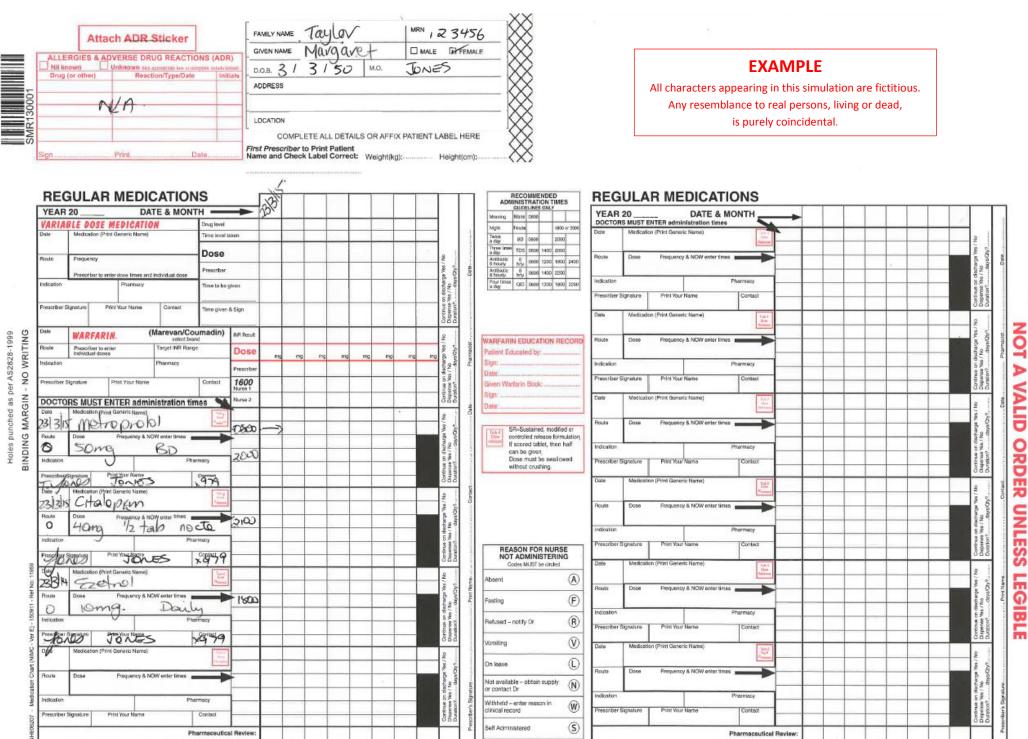

to real persons, living or dead, TONES 31 3 1 50 M.O. D.O.B. is purely coincidental. ADDRESS **PROGRESS / CLINICAL** SMR05000 NOTES LOCATION COMPLETE ALL DETAILS OR AFFIX PATIENT LABEL HERE Note: All entries must be legible, written in black pen and include the health care provider's Date and Time (use 24 hr clock) printed name, designation and signature. 3/15 Admission 22 ED 65 admith 40 2 curren UT Hr Mppl temp LOGO NO YOATTU av BINDING MARGIN - NO WRITING 10 laomia pairmen SIGHT iM eron NKA PROGRESS / CLINICAL NOTES muttidisciplinan lan admi Nonen. ones. э admission 02/3/15 reamed h ward. Nurses: 60 time + 0700 d. diso 00 aDai/S COL bornan æakir nguage in al мO ai nursing **q**() emaini une sino thes ng á 65 passort (ADANK SMR050.001 161109 NH808513

Holes purished as per AS2828-1999



Check if patient has another Medication Chart

Check if patient has another Medication Chart

2